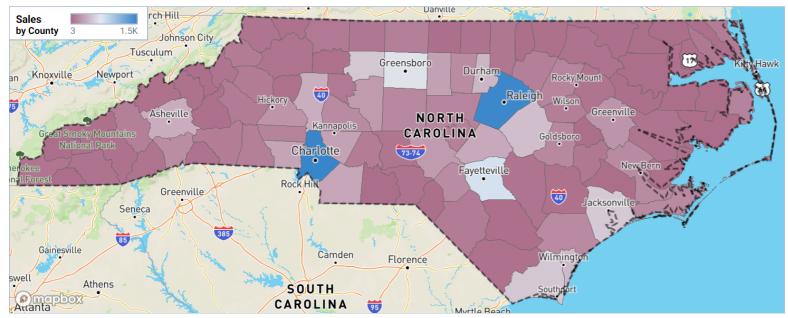

# **HOUSING REPORT**North Carolina – May 2024











### PRICE RANGE STATISTICS

### **Listings Trends**

More than 5% increase (YOY)

More than 5% decrease (YOY)

| Listing<br>Price Range | Listings<br>(May) | Sales in Prev<br>12 Month |      |
|------------------------|-------------------|---------------------------|------|
| Below \$125,000        | 1,249             | 5,156                     | 2.9  |
| \$125,000 - \$249,999  | 7,205             | 28,088                    | 3.1  |
| \$250,000 - \$374,999  | 15,020            | 47,379                    | 3.8  |
| \$375,000 - \$499,999  | 11,794            | 31,898                    | 4.4  |
| \$500,000 - \$624,999  | 5,415             | 13,727                    | 4.7  |
| \$625,000 - \$749,999  | 3,384             | 8,530                     | 4.8  |
| \$750,000 - \$874,999