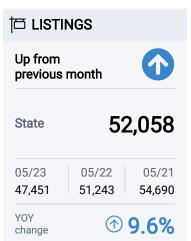

### **Listings Trends**

More than 5% increase (YOY)

More than 5% decrease (YOY)

| Listing<br>Price Range | Listings<br>(May) | Sales in Prev<br>12 Month |      |
|------------------------|-------------------|---------------------------|------|
| Below \$125,000        | 1,249             | 5,156                     | 2.9  |
| \$125,000 - \$249,999  | 7,205             | 28,088                    | 3.1  |
| \$250,000 - \$374,999  | 15,020            | 47,379                    | 3.8  |
| \$375,000 - \$499,999  | 11,794            | 31,898                    | 4.4  |
| \$500,000 - \$624,999  | 5,415             | 13,727                    | 4.7  |
| \$625,000 - \$749,999  | 3,384             | 8,530                     | 4.8  |
| \$750,000 - \$874,999  | 2,109             | 4,467                     | 5.7  |
| \$875,000 - \$999,999  | 1,522             | 2,864                     | 6.4  |
| \$1M - \$1.99M         | 3,241             | 5,129                     | 7.6  |
| \$2M and up            | 1,119             | 1,025                     | 13.2 |