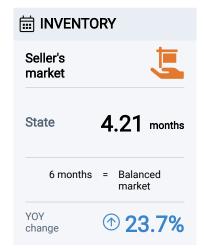

### **Listings Trends**

More than 5% increase (YOY)

More than 5% decrease (YOY)

| Listing<br>Price Range | Listings<br>(May) | Sales in Prev<br>12 Month |      |
|------------------------|-------------------|---------------------------|------|
| Below \$125,000        | 1,249             | 5,156                     | 2.9  |
| \$125,000 - \$249,999  | 7,205             | 28,088                    | 3.1  |
| \$250,000 - \$374,999  | 15,020            | 47,379                    | 3.8  |
| \$375,000 - \$499,999  | 11,794            | 31,898                    | 4.4  |
| \$500,000 - \$624,999  | 5,415             | 13,727                    | 4.7  |
| \$625,000 - \$749,999  | 3,384             | 8,530                     | 4.8  |
| \$750,000 - \$874,999  | 2,109             | 4,467                     | 5.7  |
| \$875,000 - \$999,999  | 1,522             | 2,864                     | 6.4  |
| \$1M - \$1.99M         | 3,241             | 5,129                     | 7.6  |
| \$2M and up            | 1,119             | 1,025                     | 13.2 |