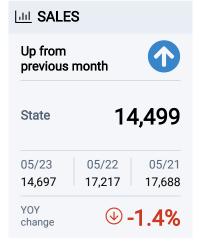

### **Listings Trends**

More than 5% increase (YOY)

More than 5% decrease (YOY)

| Listing<br>Price Range | Listings<br>(May) | Sales in Prev<br>12 Month |      |
|------------------------|-------------------|---------------------------|------|
| Below \$125,000        | 1,249             | 5,156                     | 2.9  |
| \$125,000 - \$249,999  | 7,205             | 28,088                    | 3.1  |
| \$250,000 - \$374,999  | 15,020            | 47,379                    | 3.8  |
| \$375,000 - \$499,999  | 11,794            | 31,898                    | 4.4  |
| \$500,000 - \$624,999  | 5,415             | 13,727                    | 4.7  |
| \$625,000 - \$749,999  | 3,384             | 8,530                     | 4.8  |
| \$750,000 - \$874,999  | 2,109             | 4,467                     | 5.7  |
| \$875,000 - \$999,999  | 1,522             | 2,864                     | 6.4  |
| \$1M - \$1.99M         | 3,241             | 5,129                     | 7.6  |
| \$2M and up            | 1,119             | 1,025                     | 13.2 |