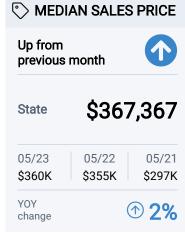

# **HOUSING REPORT**North Carolina – May 2024











### PRICE RANGE STATISTICS

### **Listings Trends**

More than 5% increase (YOY)

More than 5% decrease (YOY)

| Listing<br>Price Range | Listings<br>(May) | Sales in Prev<br>12 Month |      |
|------------------------|-------------------|---------------------------|------|
| Below \$125,000        | 1,249             | 5,156                     | 2.9  |
| \$125,000 - \$249,999  | 7,205             | 28,088                    | 3.1  |
| \$250,000 - \$374,999  | 15,020            | 47,379                    | 3.8  |
| \$375,000 - \$499,999  | 11,794            | 31,898                    | 4.4  |
| \$500,000 - \$624,999  | 5,415             | 13,727                    | 4.7  |
| \$625,000 - \$749,999  | 3,384             | 8,530                     | 4.8  |
| \$750,000 - \$874,999  | 2,