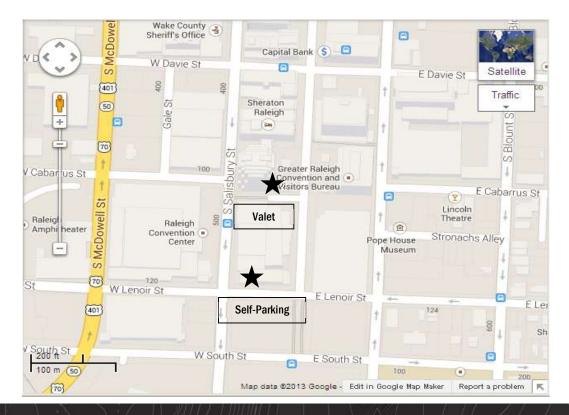

## Parking at the Raleigh Marriott City Center

## **Self- Parking Instructions:**

When seeking directions to our hotel via online or GPS systems, you may also input the following address leading directly to the **self-parking** facility attached to the hotel:

1 West Lenoir Street Raleigh, NC 27601

The **self-parking garage** is located directly off Lenoir Street.

## **Valet Parking Instructions**

If a guest is seeking the main entrance to the hotel it may be accessed as well as our Valet Parking Services by turning left at the light at Fayetteville Street off Lenoir Street (just after the parking garage entrance) which leads to the Porte Cache at the hotel. Hotel Address: 500 Fayetteville St Raleigh NC 2760.

## **Parking Rates:**

The Raleigh Marriott City Center is adjacent to a 900 space parking garage which serves the convention center and hotel guests alike. Listed below is the current pricing for parking, pricing is subject to change: