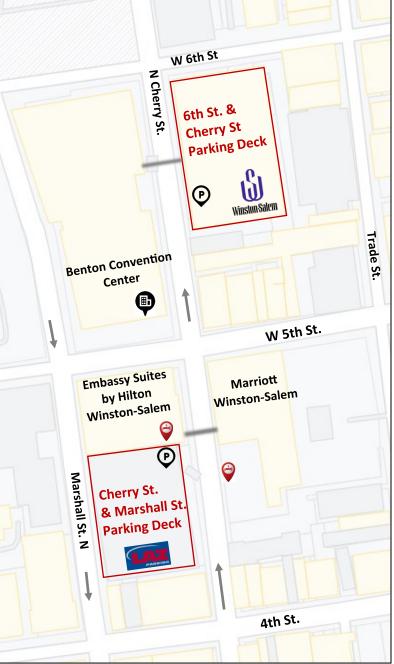

# 6<sup>th</sup> St. and Cherry St. Parking Deck

402 N Cherry St. Winston-Salem, NC 27101

Monday - Friday 6:30 am - 5:30 pm

| Every hour        | \$1.00 |
|-------------------|--------|
| Max and Overnight | \$9.00 |

The closest parking deck to WINSTON BALLROOM, **SALEM BALLROOM and PIEDMONT EXHIBIT HALL** 

# **Cherry St. and Marshall St. Parking Deck**

(next to Embassy Suites)

519 N. Cherry St. Winston-Salem, NC 27101

| 0-1 Hour             | \$3.00 |
|----------------------|--------|
| Each Additional Hour | \$1.00 |

Skywalk from 2nd level parking deck to the 2nd floor of Marriott. Elevator in the Skywalk to Benton Convention Center

The closest parking deck to GALLERY BALLROOM and the GAINES BALLROOM in Benton in addition to HEARN BALLROOM in Marriott.